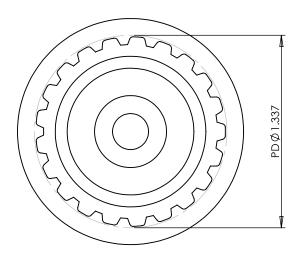

## **SECTION A-A**

## **Part Number:** 21XL037SFAH1S

www.plastock.biz © 2010 Putnam Precision Molding **Part Description:** 

1/5" Pitch (XL) Timing Belt Pulleys For Belts up to 3/8" Wide

Dimensions are in inches Tolerances: Fractional <u>+</u> 0.015