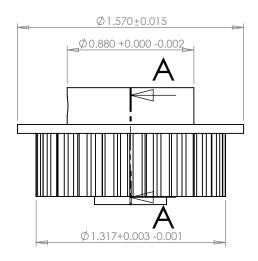

## **SECTION A-A**

## **Part Number:** 21XL037SFAH1S

www.plastock.biz © 2010 Putnam Precision Molding **Part Description:** 

1/5" Pitch (XL) Timing Belt Pulleys For Belts up to 3/8" Wide

Dimensions are in inches Tolerances: Fractional <u>+</u> 0.015