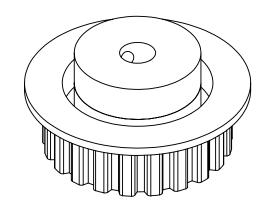

## **Part Number:** 21XL037SFAH1S

www.plastock.biz © 2010 Putnam Precision Molding **Part Description:** 

1/5" Pitch (XL) Timing Belt Pulleys For Belts up to 3/8" Wide

Dimensions are in inches Tolerances: Fractional <u>+</u> 0.015