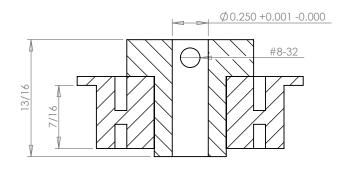

## **SECTION A-A**

## **Part Number:** 21XL037SFAH1S

www.plastock.biz © 2010 Putnam Precision Molding **Part Description:** 

1/5" Pitch (XL) Timing Belt Pulleys For Belts up to 3/8" Wide

Dimensions are in inches Tolerances: Fractional <u>+</u> 0.015